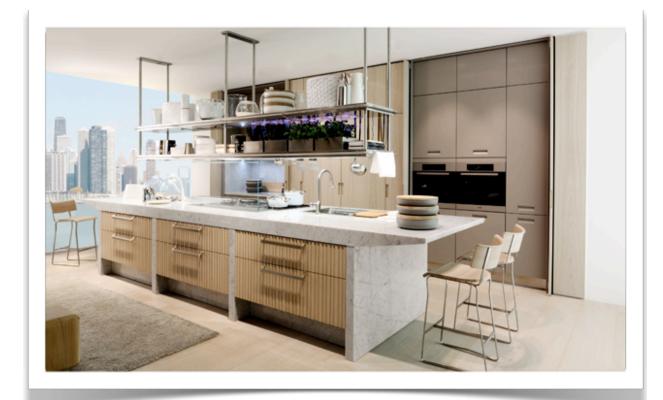

## **Description:**

"Lapis Carrara" island featuring glossy Carrara marble worktop with drip guard, built-in stainless steel sink and hob, and doors in Nordic Oak staves with Greca handle.

Hide hood for top with LED lighting system on the glass flame guard and glass fume conveyor. Double shelf with food warmer and built-in indoor greenhouses. Stools in Nordic Oak.

Wall of units with Pocket recessed door system. Shelf and under-wall-unit LED lighting systems, carcass in Titan finish (also available in a laminated version for doors and top), new handle-free wall unit and Clip Top Blumotion hinge.

Internal accessories from the Fineline series in Dark Oak, for better organisation of cutlery drawers and pantry racks, pan and plate holders.