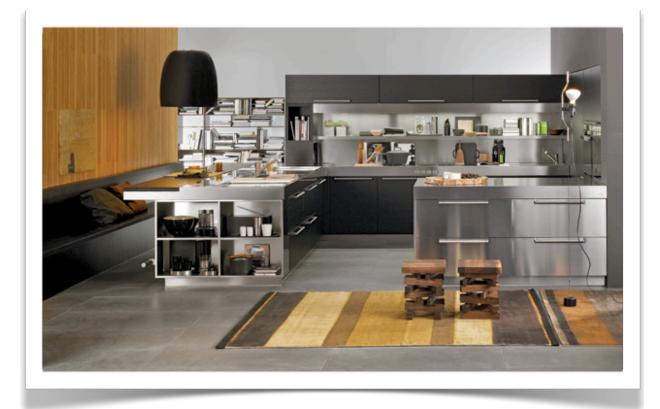

## **Description:**

Artusi is strength, rigour and design awareness. Resolute and powerful yet extremely flexible, it offers complete freedom for personalised kitchen layout and design. Wood, lacquers and laminates join forces with steel to give a wide range of personal solutions. Attention is paid right down to the smallest detail.

The Stove is the distinguishing feature of Artusi. This stainless steel island features a 12 cm thick recessed worktop, professional 5 kW burners and cast iron pan-rack, professional sink and sliding chopping board. The back of the Stove has 35 cm deep open shelves.